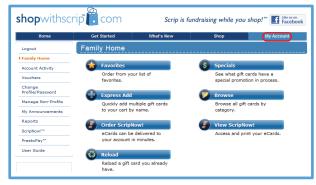

## **Using ShopWithScrip.com**

You can manage your account through the Family Home Page, which you can access by clicking the 'My Account' tab at the top of any page.

From here, you can check your account activity, change your profile and password, add, remove, and modify organizations you belong to, and read coordinator and site announcements. You can also run your own order and rebate history reports and view or print any ScripNow!™ eCards that you've previously ordered.

## **Six Easy Ways to Order**

To place an order, log in and shop right from your Family Home Page!

**Favorites:** Order the same products each week? Add these items to your 'Favorites' list for easy ordering in the future.

**Express Add:** Know exactly what you want? Quickly add the items to your cart using this feature.

**Browse:** Looking for a gift? Not sure what's available? Use this feature to shop by category.

**Specials:** Want to order items with special rebates available for a limited time? Add these items to your cart directly from the specials list.

**Reload:** Don't want to wait for your card to be shipped? Easily add funds to selected cards here!

**ScripNow:** Want to print an eCard to use at a retail store or for online shopping? Order ScripNow! eCards and you can print directly from your ShopWithScrip account!