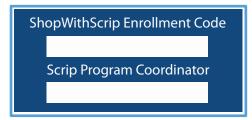

You will be asked to select two challenge questions and provide answers, which will be required if you forget your password. Keep in mind that your answers are case-sensitive. You will also need to enter our organization's unique enrollment code, listed below. This code allows the ShopWithScrip system to link your account activity with our organization.